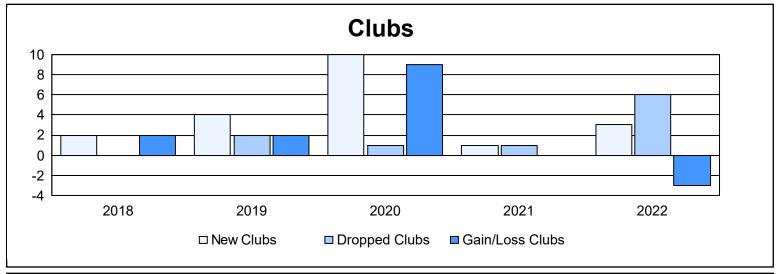

District 301A3 As of June 2022 Cumulative

| Year      | New<br>Clubs | Dropped<br>Clubs | Gain/<br>Loss<br>Clubs | New<br>Members | Charter<br>Members | Reinstate<br>Members | Transfer<br>Members | Total<br>Member<br>Added | Total<br>Members<br>Dropped | Gain/<br>Loss<br>Members |
|-----------|--------------|------------------|------------------------|----------------|--------------------|----------------------|---------------------|--------------------------|-----------------------------|--------------------------|
| 2017-2018 | 2            | 0                | 2                      | 207            | 61                 | 3                    | 12                  | 283                      | 130                         | 153                      |
| 2018-2019 | 4            | 2                | 2                      | 101            | 115                | 2                    | 2                   | 220                      | 161                         | 59                       |
| 2019-2020 | 10           | 1                | 9                      | 183            | 248                | 6                    | 2                   | 439                      | 133                         | 306                      |
| 2020-2021 | 1            | 1                | 0                      | 47             | 20                 | 0                    | 0                   | 67                       | 299                         | -232                     |
| 2021-2022 | 3            | 6                | -3                     | 108            | 109                | 21                   | 1                   | 239                      | 297                         | -58                      |
| Average   | 4            | 2                | 2                      | 129            | 111                | 6                    | 3                   | 250                      | 204                         | 46                       |